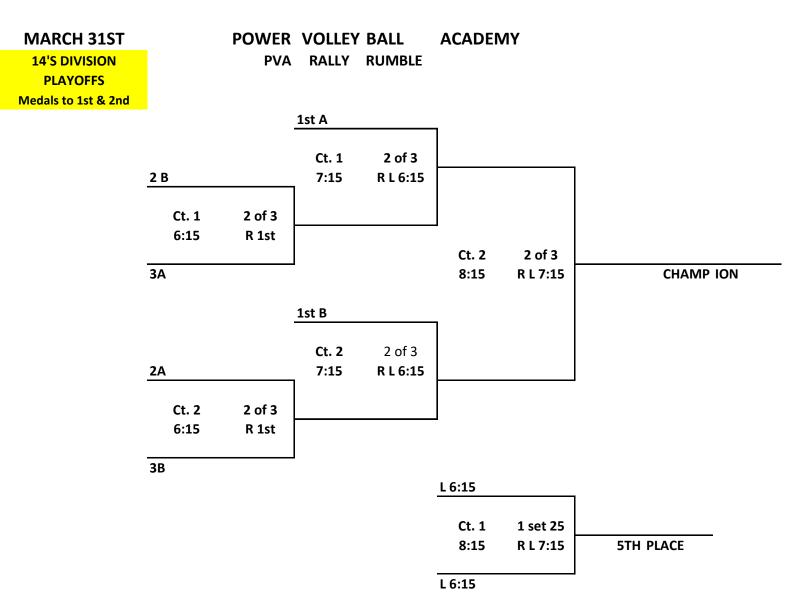

# POWER VOLLEY BALL ACADEMY PVA RALLY RUMBLE

| 14's - Division      |      |            |         |        | Matches | Matches | Sets | Sets | Pool   |
|----------------------|------|------------|---------|--------|---------|---------|------|------|--------|
| Ct. 1 Pool A         |      | 2 out of 3 |         |        | Won     | Lost    | Won  | Lost | Finish |
| 1. DME 14-S American |      |            |         |        |         |         |      |      |        |
| 2. Lake Nona 14L     |      |            |         |        |         |         |      |      |        |
| 3. LNVA 14 White     |      |            |         |        |         |         |      |      |        |
|                      | 2:45 | 3:45       | 4:45 PM | 5:45Pm |         |         |      |      |        |

| 2.45     | 5.45      | 4.43 FIVI | <b>J.4JFIII</b> |
|----------|-----------|-----------|-----------------|
| 1 v 3 R2 | 2 v 3 R 1 | 1 v 2 R 3 | Break           |
|          |           |           |                 |
|          |           |           |                 |
|          |           |           |                 |

| 14's - Division   |          |            |           |        | Matches | Matches | Sets | Sets | Pool   |
|-------------------|----------|------------|-----------|--------|---------|---------|------|------|--------|
| Ct. 2 Pool B      |          | 2 out of 3 |           |        | Won     | Lost    | Won  | Lost | Finish |
| 1. LNVA 14 New    |          |            |           |        |         |         |      |      |        |
| 2. Power 13 Black |          |            |           |        |         |         |      |      |        |
| 3. MBS 14SS       |          |            |           |        |         |         |      |      |        |
|                   | 2:45     | 3:45       | 4:45 PM   | 5:45Pm |         |         |      |      |        |
|                   | 1 v 3 R2 | 2 v 3 R 1  | 1 v 2 R 3 | Break  |         |         |      |      |        |
|                   |          |            |           |        |         |         |      |      |        |
|                   |          |            |           |        | 1       |         |      |      |        |